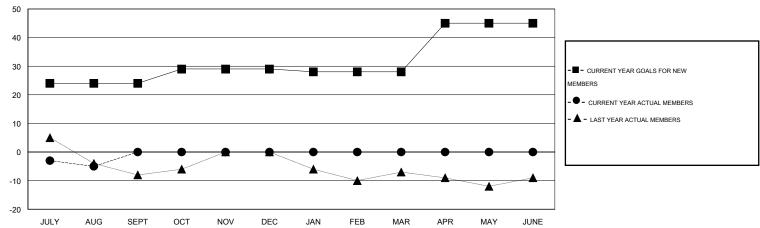

## GMT: Huck Taingahue

| LOCATION NEW ZEALAND | LOCATION | NEW | ZEAL | AND |
|----------------------|----------|-----|------|-----|
|----------------------|----------|-----|------|-----|

GMT CA 7

|               |                  | Clubs             |                  |                  |                       |                    | Members                             |                    |                  |
|---------------|------------------|-------------------|------------------|------------------|-----------------------|--------------------|-------------------------------------|--------------------|------------------|
|               | RESU             | LTS FOR 2015-2016 |                  |                  | RESULTS FOR 2015-2016 |                    |                                     |                    |                  |
| QUARTER       | NEW CLUB<br>GOAL | NEW CLUBS         | DROPPED<br>CLUBS | NET<br>GAIN/LOSS | QUARTER               | NEW MEMBER<br>GOAL | CHARTER AND<br>NEW MEMBERS<br>ADDED | DROPPED<br>MEMBERS | NET<br>GAIN/LOSS |
| JULY/AUG/SEPT | 0                | 0                 | 0                | 0                | JULY/AUG/SEPT         | 24                 | 9                                   | 14                 | -5               |
| OCT/NOV/DEC   | 0                | 0                 | 0                | 0                | OCT/NOV/DEC           | 5                  | 0                                   | 0                  | 0                |
| JAN/FEB/MAR   | 0                | 0                 | 0                | 0                | JAN/FEB/MAR           | -1                 | 0                                   | 0                  | 0                |
| APR/MAY/JUNE  | 1                | 0                 | 0                | 0                | APR/MAY/JUNE          | 17                 | 0                                   | 0                  | 0                |