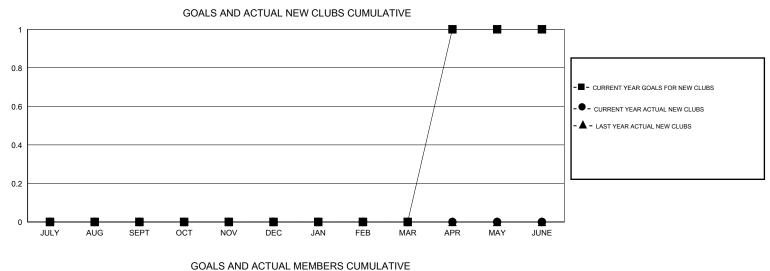

## GMT: Huck Taingahue

| LOCATION NEW ZEALAND | LOCATION | NEW | ZEAL | AND |
|----------------------|----------|-----|------|-----|
|----------------------|----------|-----|------|-----|

GMT CA 7

|               |                  | Clubs             |                  |                  |                       |                    | Members                             |                    |                  |
|---------------|------------------|-------------------|------------------|------------------|-----------------------|--------------------|-------------------------------------|--------------------|------------------|
|               | RESU             | LTS FOR 2015-2016 |                  |                  | RESULTS FOR 2015-2016 |                    |                                     |                    |                  |
| QUARTER       | NEW CLUB<br>GOAL | NEW CLUBS         | DROPPED<br>CLUBS | NET<br>GAIN/LOSS | QUARTER               | NEW MEMBER<br>GOAL | CHARTER AND<br>NEW MEMBERS<br>ADDED | DROPPED<br>MEMBERS | NET<br>GAIN/LOSS |
| JULY/AUG/SEPT | 0                | 0                 | 0                | 0                | JULY/AUG/SEPT         | 24                 | 9                                   | 14                 | -5               |
| OCT/NOV/DEC   | 0                | 0                 | 0                | 0                | OCT/NOV/DEC           | 5                  | 0                                   | 0                  | 0                |
| JAN/FEB/MAR   | 0                | 0                 | 0                | 0                | JAN/FEB/MAR           | -1                 | 0                                   | 0                  | 0                |
| APR/MAY/JUNE  | 1                | 0                 | 0                | 0                | APR/MAY/JUNE          | 17                 | 0                                   | 0                  | 0                |